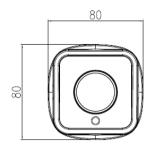

| S/N Ratio              | 55dB                                                                                                                                                                                           |  |  |
|------------------------|------------------------------------------------------------------------------------------------------------------------------------------------------------------------------------------------|--|--|
| Motion Detection       | Support                                                                                                                                                                                        |  |  |
| Privacy Masking        | 4 areas                                                                                                                                                                                        |  |  |
| Smart Function         |                                                                                                                                                                                                |  |  |
| Multi-Object Detection | Supports face, human, vehicle detection                                                                                                                                                        |  |  |
| Intelligent Analytics  | Intrusion, Single line crossing, Double line crossing, Loitering, Wrong-way, Illegal parking and Smart motion detection Support alarm triggering by specified target types (human and vehicle) |  |  |
| People Counting        | Support                                                                                                                                                                                        |  |  |
| Basic Events           | Disk alarm, Network alarm, I/O alarm, Motion detection alarm, Abnormal sound detection                                                                                                         |  |  |
| Audio                  |                                                                                                                                                                                                |  |  |
| Compression            | G.711, RAW_PCM                                                                                                                                                                                 |  |  |
| Bit Rate               | 64Kps, 128Kbps                                                                                                                                                                                 |  |  |
| Network                |                                                                                                                                                                                                |  |  |
| Protocols              | IPv4/IPv6, RTSP/ RTCP/RTP, TCP/UDP, HTTPS, DHCP, DNS, DDNS, PPPoE, UPnP, ICMP, IGMP, FTP, NTP, SMTP, 802.1x, SNMP                                                                              |  |  |
| Interoperability       | ONVIF, SDK, CGI                                                                                                                                                                                |  |  |
| Streaming Method       | Multicast                                                                                                                                                                                      |  |  |
| Max. User Access       | 10 Users                                                                                                                                                                                       |  |  |
| Web Viewer             | <ie11, chrome,="" edge<="" firefox,="" microsoft="" td=""></ie11,>                                                                                                                             |  |  |
| Language               | English, Chinese, Polish, Italian, Portuguese, Spanish, Russian, French, Czech, Hungarian. Default: English                                                                                    |  |  |
| Interface              |                                                                                                                                                                                                |  |  |
| Network Interface      | 1 Ethernet (10/100 Base-T) RJ-45 Connector                                                                                                                                                     |  |  |
| Audio Interface        | 1ch Input, 1ch Output                                                                                                                                                                          |  |  |
| Alarm Interface        | 1ch Input, 1ch Output                                                                                                                                                                          |  |  |
| Reset Button           | Support                                                                                                                                                                                        |  |  |
| SD Card Slot           | Built-in, up to 256GB                                                                                                                                                                          |  |  |
| Electrical             |                                                                                                                                                                                                |  |  |
| Power Supply           | DC12V (-15% to +25%)/PoE (IEEE 802.3af)                                                                                                                                                        |  |  |
| Power Consumption      | 2.5W (IR OFF), Max 6W (IR ON)                                                                                                                                                                  |  |  |
| Operating Temperature  | -30°C to 60°C (-22°F to 140°F)                                                                                                                                                                 |  |  |
| Operating Humidity     | Less than 90% RH                                                                                                                                                                               |  |  |
| Ingress Protection     | IP67                                                                                                                                                                                           |  |  |
| Certifications         | CE/FCC                                                                                                                                                                                         |  |  |
| Casing                 | Metal                                                                                                                                                                                          |  |  |
| Dimensions             | 232 × 80 × 80mm (9.13" × 3.15" × 3.15")                                                                                                                                                        |  |  |
| Net Weight             | 0.78kg (1.72lb)                                                                                                                                                                                |  |  |

## **Dimensions (mm)**