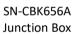

|  |  |
| Casing                 | Metal                                                                                                                                                                                          |  |  |
| Dimensions             | 232 × 80 × 80mm (9.13" × 3.15" × 3.15")                                                                                                                                                        |  |  |
| Net Weight             | 0.78kg (1.72lb)                                                                                                                                                                                |  |  |

## **Dimensions (mm)**







### **Accessories**

#### Optional:







SN-CBK627D Pole Mount