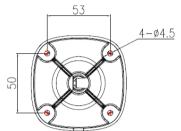

|  |  |
| Casing                 | Metal                                                                                                                                                                                          |  |  |
| Dimensions             | 232 × 80 × 80mm (9.13" × 3.15" × 3.15")                                                                                                                                                        |  |  |
| Net Weight             | 0.78kg (1.72lb)                                                                                                                                                                                |  |  |

## **Dimensions (mm)**







### **Accessories**

#### Optional:







SN-CBK627D Pole Mount