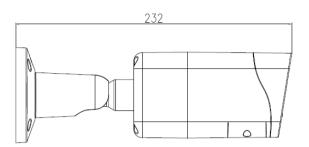

| S/N Ratio              | 55dB                                                                                                                                                                                           |  |  |
|------------------------|------------------------------------------------------------------------------------------------------------------------------------------------------------------------------------------------|--|--|
| Motion Detection       | Support                                                                                                                                                                                        |  |  |
| Privacy Masking        | 4 areas                                                                                                                                                                                        |  |  |
| Smart Function         |                                                                                                                                                                                                |  |  |
| Multi-Object Detection | Supports face, human, vehicle detection                                                                                                                                                        |  |  |
| Intelligent Analytics  | Intrusion, Single line crossing, Double line crossing, Loitering, Wrong-way, Illegal parking and Smart motion detection Support alarm triggering by specified target types (human and vehicle) |  |  |
| People Counting        | Support                                                                                                                                                                                        |  |  |
| Basic Events           | Disk alarm, Network alarm, I/O alarm, Motion detection alarm, Abnormal sound detection                                                                                                         |  |  |
| Audio                  |                                                                                                                                                                                                |  |  |
| Compression            | G.711, RAW_PCM                                                                                                                                                                                 |  |  |
| Bit Rate               | 64Kps, 128Kbps                                                                                                                                                                                 |  |  |
| Network                |                                                                                                                                                                                                |  |  |
| Protocols              | IPv4/IPv6, RTSP/ RTCP/RTP, TCP/UDP, HTTPS, DHCP, DNS, DDNS, PPPoE, UPnP, ICMP, IGMP, FTP, NTP, SMTP, 802.1x, SNMP                                                                              |  |  |
| Interoperability       | ONVIF, SDK, CGI                                                                                                                                                                                |  |  |
| Streaming Method       | Multicast                                                                                                                                                                                      |  |  |
| Max. User Access       | 10 Users                                                                                                                                                                                       |  |  |
| Web Viewer             | <ie11, chrome,="" edge<="" firefox,="" microsoft="" td=""></ie11,>                                                                                                                             |  |  |
| Language               | English, Chinese, Polish, Italian, Portuguese, Spanish, Russian, French, Czech, Hungarian. Default: English                                                                                    |  |  |
| Interface              |                                                                                                                                                                                                |  |  |
| Network Interface      | 1 Ethernet (10/100 Base-T) RJ-45 Connector                                                                                                                                                     |  |  |
| Audio Interface        | 1ch Input, 1ch Output                                                                                                                                                                          |  |  |
| Alarm Interface        | 1ch Input, 1ch Output                                                                                                                                                                          |  |  |
| Reset Button           | Support                                                                                                                                                                                        |  |  |
| SD Card Slot           | Built-in, up to 256GB                                                                                                                                                                          |  |  |
| Electrical             |                                                                                                                                                                                                |  |  |
| Power Supply           | DC12V (-15% to +25%)/PoE (IEEE 802.3af)                                                                                                                                                        |  |  |
| Power Consumption      | 2.5W (IR OFF), Max 6W (IR ON)                                                                                                                                                                  |  |  |
| Operating Temperature  | -30°C to 60°C (-22°F to 140°F)                                                                                                                                                                 |  |  |
| Operating Humidity     | Less than 90% RH                                                                                                                                                                               |  |  |
| Ingress Protection     | IP67                                                                                                                                                                                           |  |  |
| Certifications         | CE/FCC                                                                                                                                                                                         |  |  |
| Casing                 | Metal                                                                                                                                                                                          |  |  |
| Dimensions             | 232 × 80 × 80mm (9.13" × 3.15" × 3.15")                                                                                                                                                        |  |  |
| Net Weight             | 0.78kg (1.72lb)                                                                                                                                                                                |  |  |

## **Dimensions (mm)**